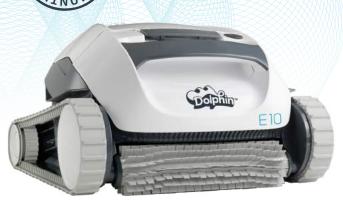

# Superior pool cleaning made easy

## ABOVE-GROUND CLASS

- Designed specifically for above-ground pools of all shapes and sizes
- Provide amazing pool coverage and the same cleaning power
- Utilizing an algorithmic scanning technology
- Packaged in a compact, lightweight body
- Easy to lift into and out of the pool
- Advanced floor and cove scrubbing
- High-capacity filtration
- Delivers the most thorough cleaning possible