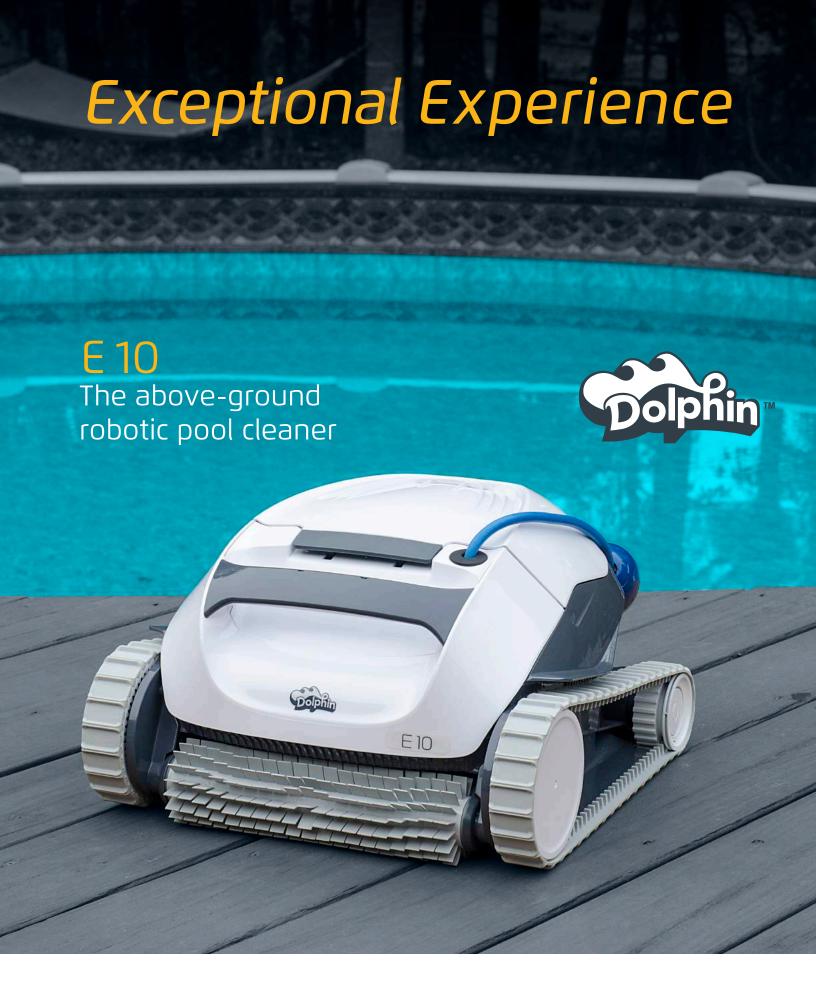

# Superior pool cleaning made easy

## ABOVE-GROUND CLASS

- Designed specifically for above-ground pools of all shapes and sizes
- Provide amazing pool coverage and the same cleaning power
- Utilizing an algorithmic scanning technology
- Packaged in a compact, lightweight body
- Easy to lift into and out of the pool
- Advanced floor and cove scrubbing
- High-capacity filtration
- Delivers the most thorough cleaning possible