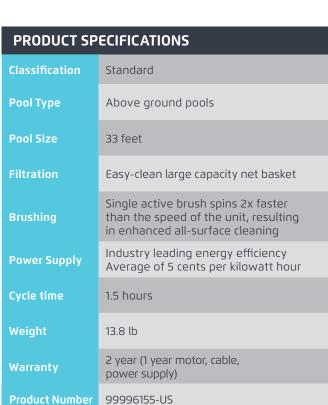

# Easy-Clean Net Canister

Easy-clean, large capacity net basket to hold debris.

## Single-Active Brushing

Eliminate debris and removes algae

# **Energy-Saver Power Supply**

Energy-efficient power supply with simple on/off operation.