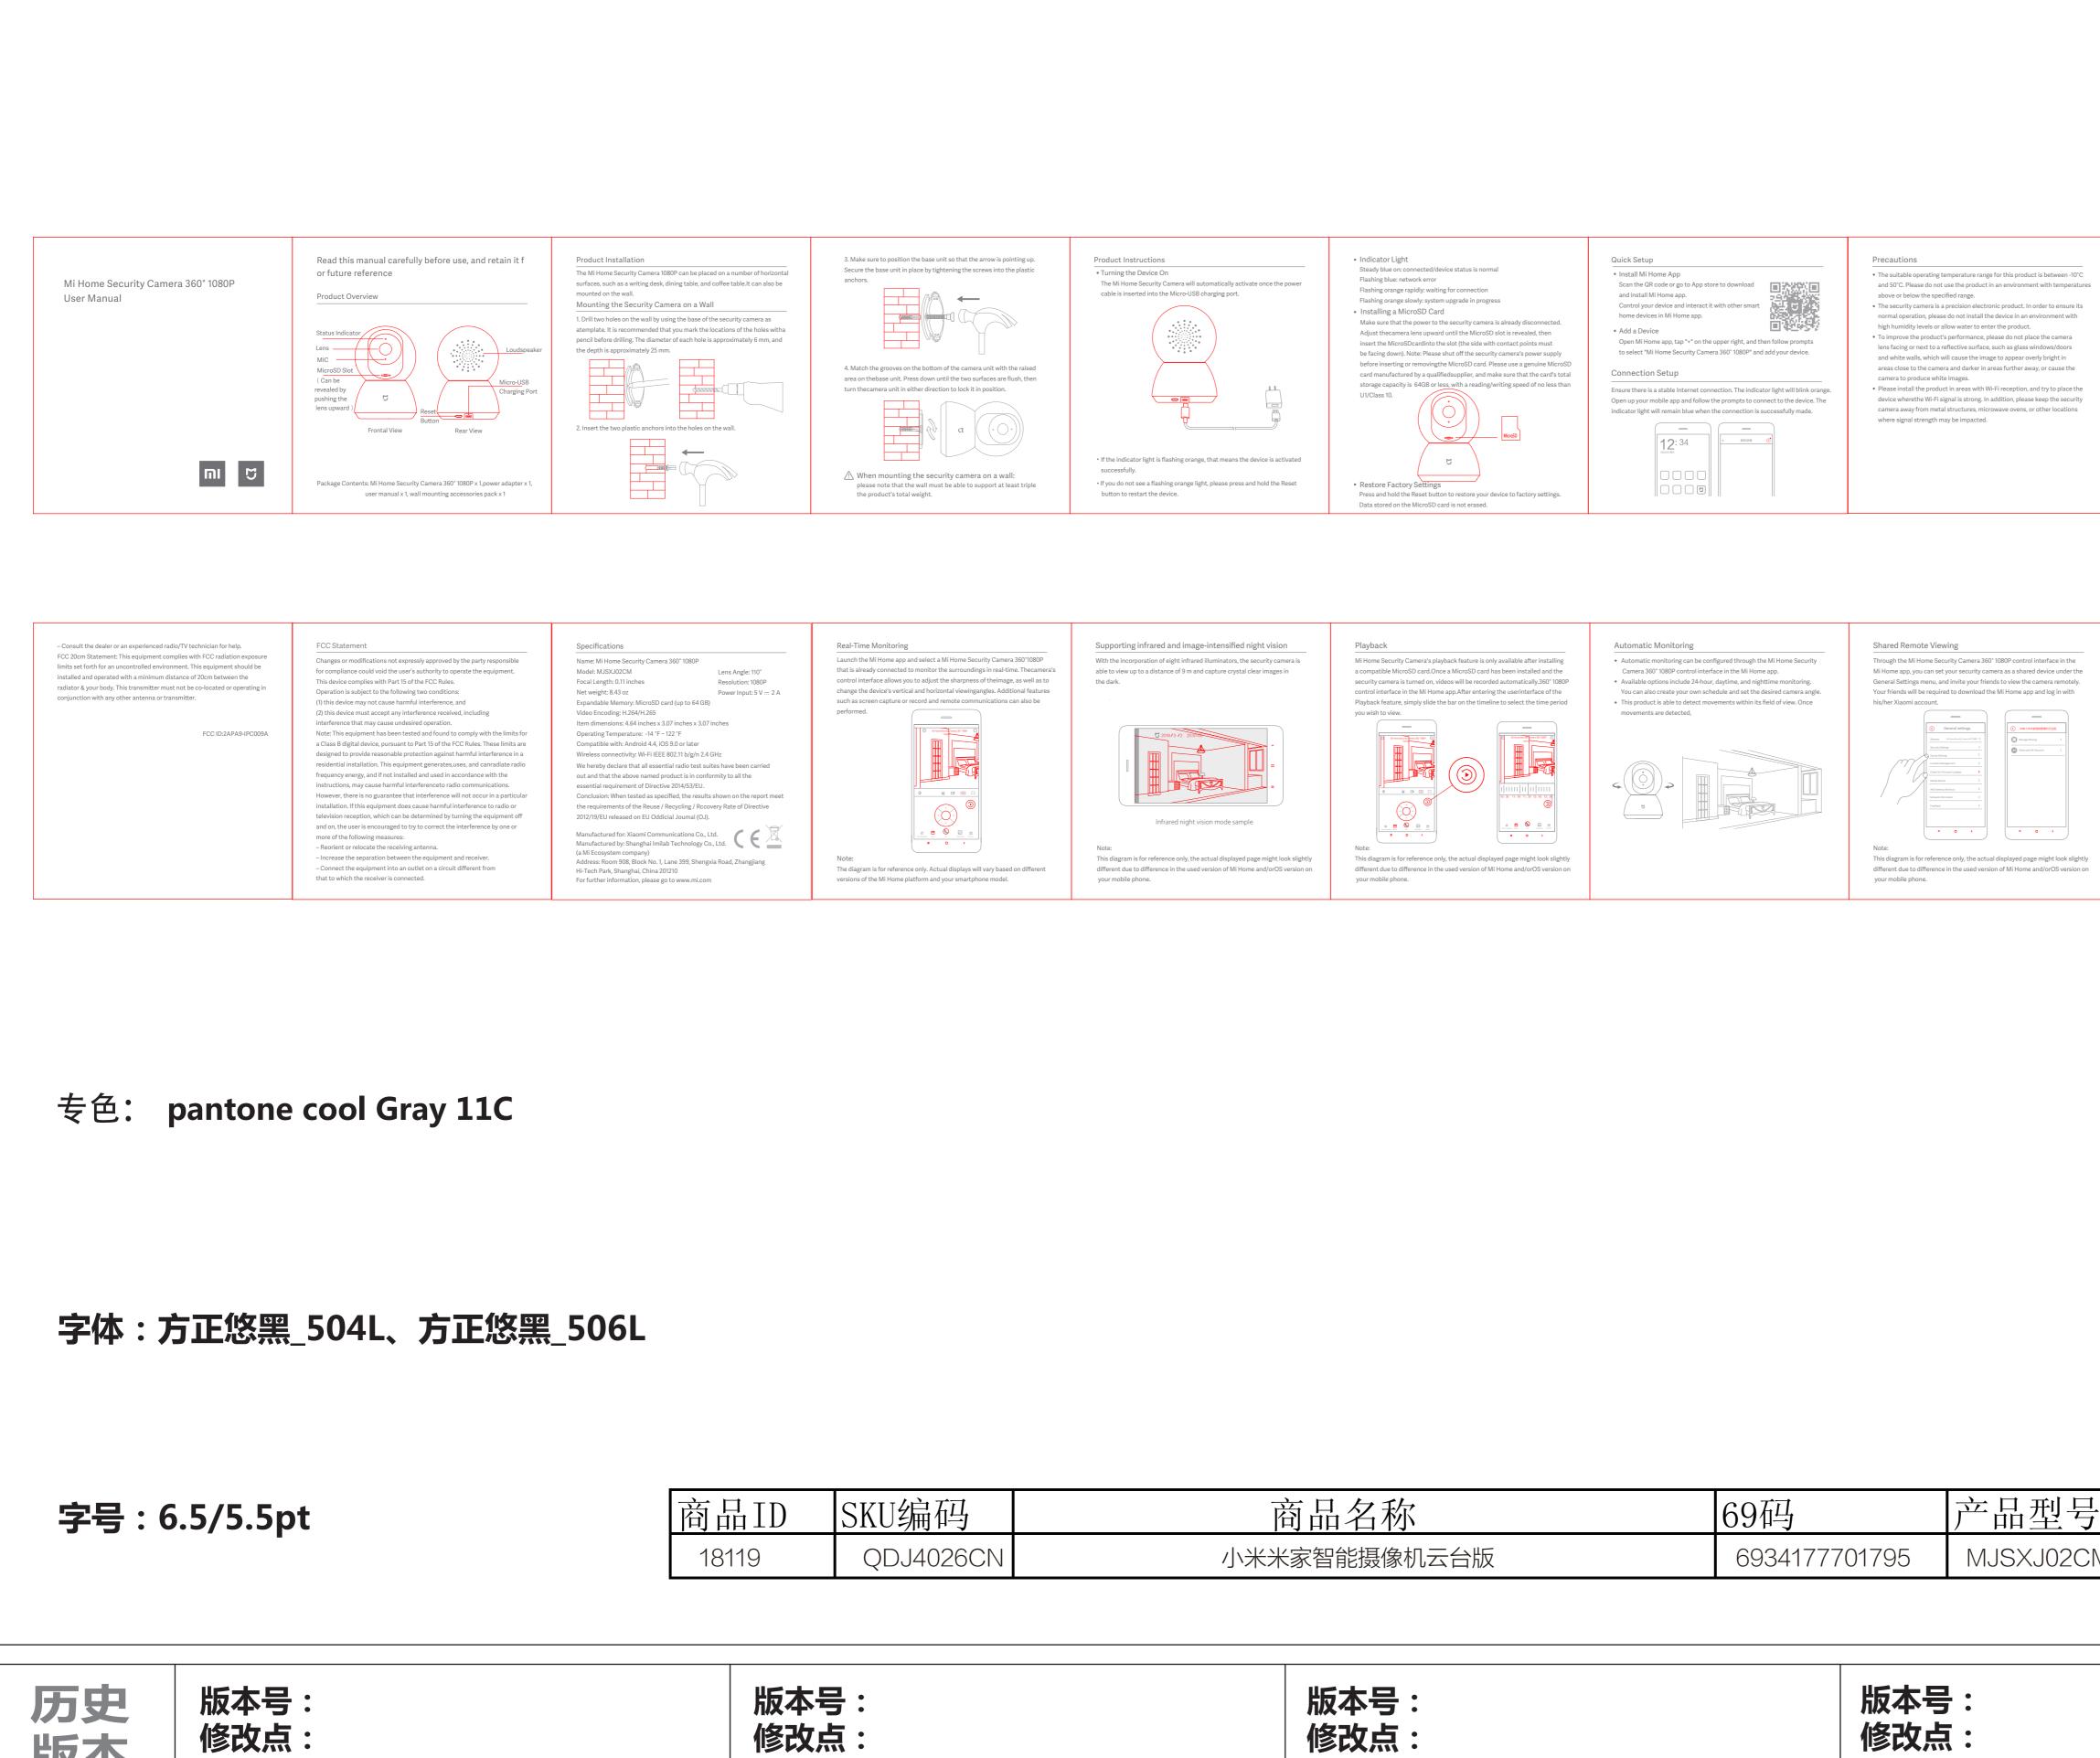

修改人:

版本

修改人:

| t<br>J | 商品名称         | 69码           | 产品型号      |
|--------|--------------|---------------|-----------|
| 6CN    | 小米米家智能摄像机云台版 | 6934177701795 | MJSXJ02CM |
|        |              |               |           |



|   | 小米生态链产品包装图纸        |                                                                                                                               |                   |           |  |    |  |
|---|--------------------|-------------------------------------------------------------------------------------------------------------------------------|-------------------|-----------|--|----|--|
|   | 图纸提<br>供单位         | 创米                                                                                                                            |