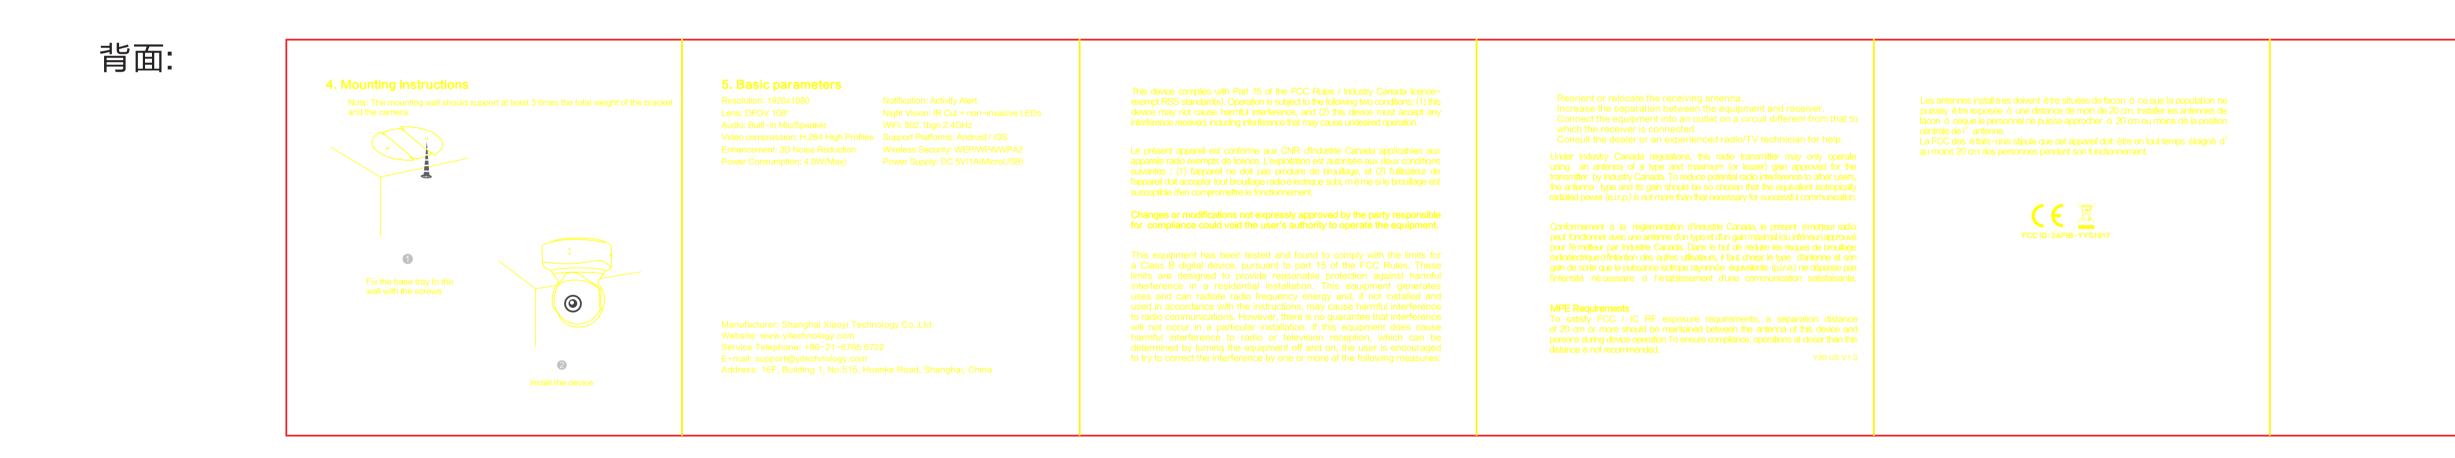

折叠图





| 项目号 ▶ Y19        | 项目名称 ▶ 云蚁1080p云台摄像机 |
|------------------|---------------------|
| <b>设计于 ▶</b> 张文龙 | <b>物料名称 ▶</b> 说明书   |

| 印刷颜色 ▶ | K<br>PANTONE Cool Gray 11C |  |
|--------|----------------------------|--|
| 成品尺寸 ▶ | 105X105mm                  |  |

# Download and install the "YI Home" APP on your smartphone. Scan the "YI Home" APP QR code displayed below, and follow the in If you already have a YI account, login directly, and fo

- 开槽
- 半穿

| <b>物料材质 ▶</b> 105g 无光铜 | 料号 ▶ |
|------------------------|------|
| <b>特种工艺▶</b> 七折 风琴折    | 图号 ▶ |



### 2017-09-01 V1.0

## 印刷公差≤0.5mm SCALE 1:1

#### 齿刀 ——— \_\_\_\_\_

粘合

\_\_\_\_\_

## 样品

样品数量 ▶

## 审核人员

- 设计主管 ▶
- 产品经理 ▶
- 质量工程 ▶
- 认证工程 ▶
- 软件测试 ▶
- 部门总监 🕨

## 通知人员

项目经理 ▶

采购经理 ▶