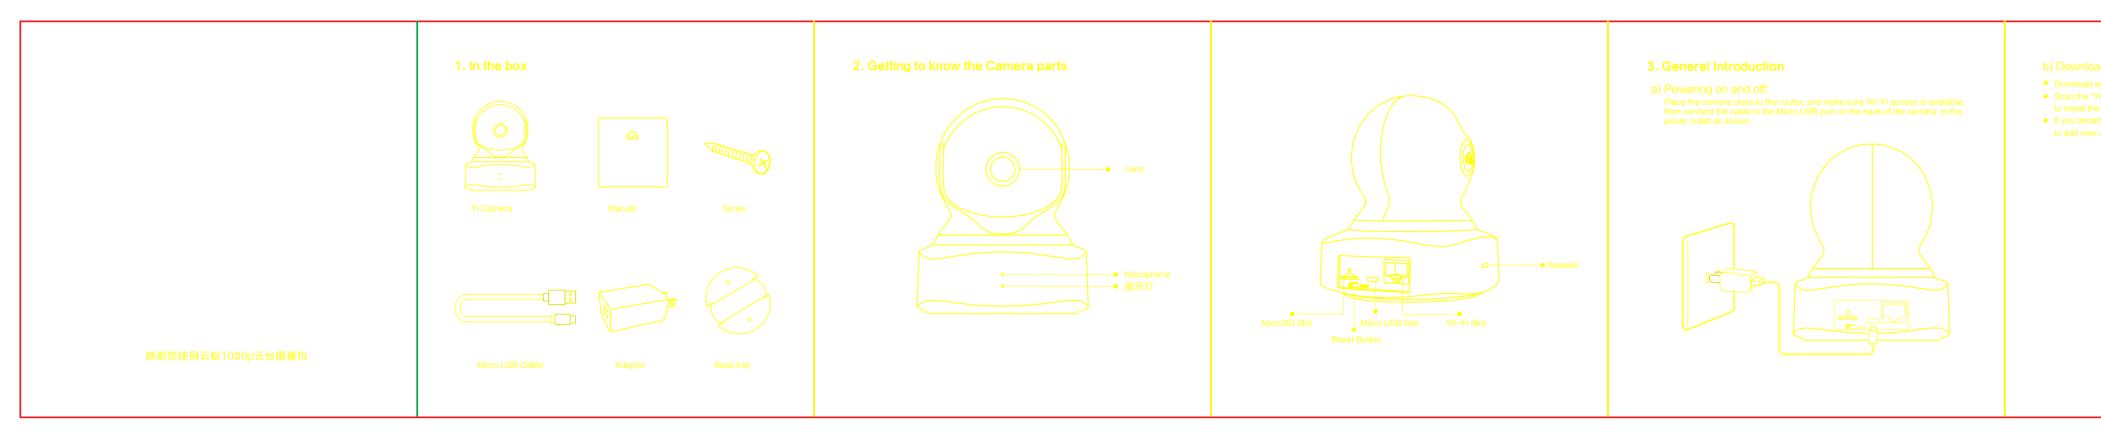

折叠图





| 项目号 ▶ Y19        | 项目名称 ▶ 云蚁1080p云台摄像机 |
|------------------|---------------------|
| <b>设计于 ▶</b> 张文龙 | <b>物料名称 ▶</b> 说明书   |

| 印刷颜色 ▶ | K<br>PANTONE Cool Gray 11C |  |
|--------|----------------------------|--|
| 成品尺寸 ▶ | 105X105mm                  |  |

# Download and install the "YI Home" APP on your smartphone. Scan the "YI Home" APP QR code displayed below, and follow the in If you already have a YI account, login directly, and fo

- 开槽
- 半穿

| <b>物料材质 ▶</b> 105g 无光铜 | 料号 ▶ |
|------------------------|------|
| <b>特种工艺▶</b> 七折 风琴折    | 图号 ▶ |



### 2017-09-01 V1.0

## 印刷公差≤0.5mm SCALE 1:1

#### 齿刀 ——— \_\_\_\_\_

粘合

\_\_\_\_\_

## 样品

样品数量 ▶

## 审核人员

- 设计主管 ▶
- 产品经理 ▶
- 质量工程 ▶
- 认证工程 ▶
- 软件测试 ▶
- 部门总监 🕨

## 通知人员

项目经理 ▶

采购经理 ▶