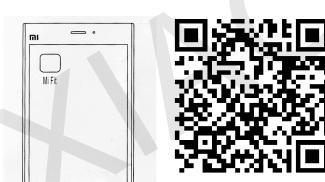

## Installing «Mi Fit» APP on your mobile

To download and install the application «Mi Fit» for scales on mobile, in Mi Store or Apple Store find «Mi Fit» or scan QRcode.

Attention! You need to login to your Mi-account. Register there: http://i.mi.com