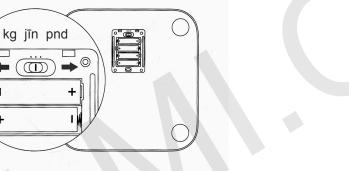

## Setting unit for weight measurement

You can adjust and set required unit for weight measurement by moving to the right, left, Mi scales can measure weight in kg, jīn and pounds.