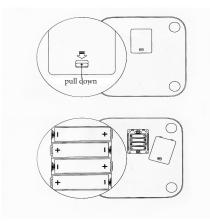

## **Battery Installation**

On image, which is below, shown how to open unit cover for the battery. Then place 4 batteries in the unit. Pull down the button cover