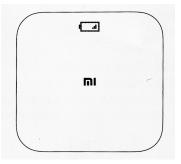

If during weighing battery icon appears with a small charge, which you see on a picture below, please change them immediately.